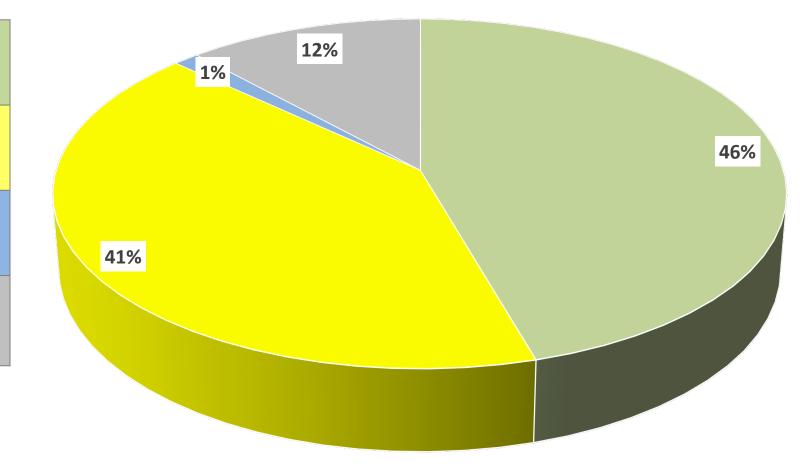

## FY 21-22 Estimated Expenditures \$2.494B

| Maintenance & System Preservation   | \$1.136B |
|-------------------------------------|----------|
| Capacity & Operational Improvements | \$1.032B |
| Project Debt Service                | \$ 32M   |
| Remaining Operations                | \$ 294M  |

Total Budgeted Expenditures FY 2022 \$2.494B