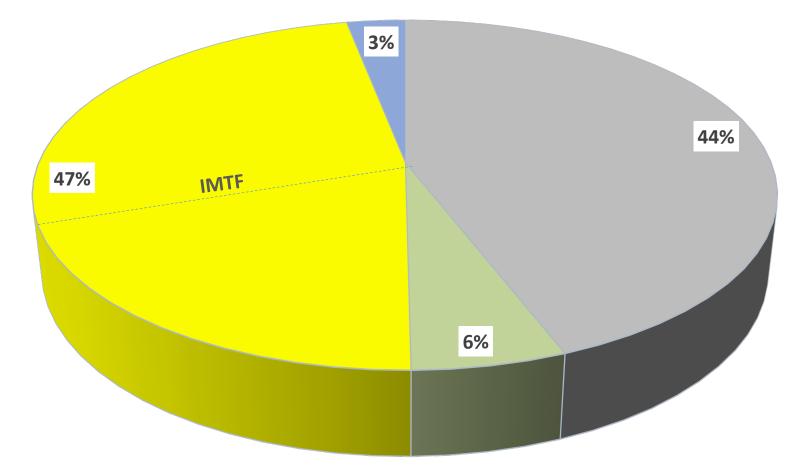

## FY 21-22 Estimated Revenues \$2.494B

| Federal Reimbursements                                   | \$1.101B                   |
|----------------------------------------------------------|----------------------------|
| Committed Cash Balances                                  | \$141M                     |
| State Revenues Including New Gas Tax Trust Fund (IMTF) ; | \$1.176B<br>\$ <i>537M</i> |
| Partnered Projects                                       | \$ 76M                     |
| Total Estimated Revenues                                 | \$2.494B                   |